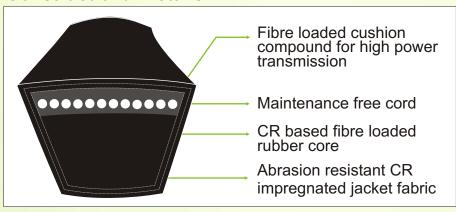

" Belts offering superior high power than its earlier versions of V-Belts.

Dedicated for the segment of industry which are looking for the ultimate solution vis-a-vis high power and efficiency is concerned, PIX Muscle-2 is the right choice at a competitive price. With the Muscle series belts introduced last year, the latest Muscle-2 offers extremely high power up to 50% than the regular classical belts, fulfilling the aspirations of all the customer base which were looking forward for these belts.

With regular belts, Muscle and Muscle-2 series, PIX is now on the verge of providing a complete power transmission solution to all its customer base who would need solutions for varied applications from medium to high power and extreme high power requirements.

### **Constructional Details:**



#### Features & Benefits:

- Extremely high power rating up to 50% more than regular classical sections
- Suitable for back bend idlers / reverse bending applications
- · Maintenance-free, no re-tensioning required
- Antistatic complies with ISO 1813
- High efficiency up to 98%
- Longer service life, less down-time, reduced ownership cost
- Can sustain high dishing effects
- Extended temperature range from -25°C to +120°C

### **Product Range:**

| Sections | Manufacturing Range |          | Length<br>Designation |
|----------|---------------------|----------|-----------------------|
|          | From                | То       | Designation           |
| В        | 19.5"               | 658"     | Li                    |
| С        | 31"                 | 658"     | Li